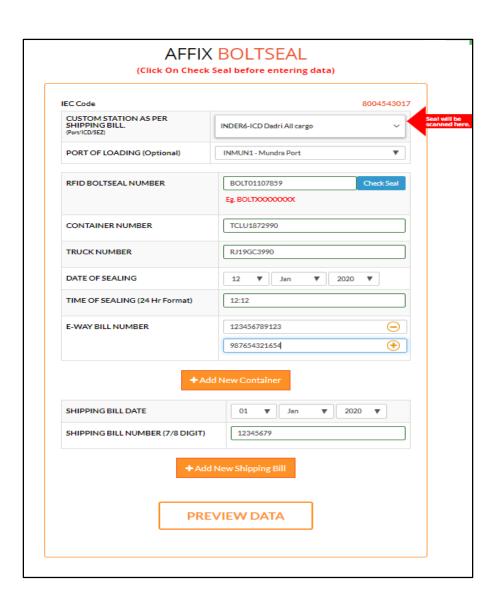

# Case - II => One Seal - One Container - One Shipping bill - Multiple E-Waybill number

| SealNo       | Destination Port Or ICD | Port Of Loading | Container Number | Truck Number | Sealing Day | Sealing Month | Sealing Year | Sealing Time | Bill Number | Bill Day | Bill Month | Bill Year | Eway Bill Number          |
|--------------|-------------------------|-----------------|------------------|--------------|-------------|---------------|--------------|--------------|-------------|----------|------------|-----------|---------------------------|
| BOLT01107859 | INDER6                  | INMUN1          | TCLU1872990      | RJ19GC3990   | 12          | 1             | 2020         | 12:12        | 12345679    | 1        | 1          | 2020      | 123456789123,987654321654 |
|              |                         |                 |                  |              |             |               |              |              |             |          |            |           |                           |
|              |                         |                 |                  |              |             |               |              |              |             |          |            |           |                           |
|              |                         |                 |                  |              |             |               |              |              |             |          |            |           |                           |