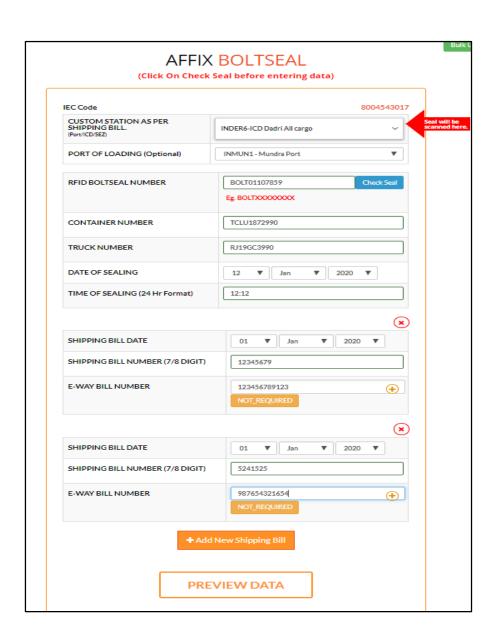

# Case - III => One Seal - One Container - Multiple Shipping bill - Multiple E-Waybill number

| SealNo       | Destination Port Or ICD | Port Of Loading | Container Number | Truck Number | Sealing Day | Sealing Month | Sealing Year | Sealing Time | Bill Number      | Bill Day | Bill Month | Bill Year | Eway Bill Number          |
|--------------|-------------------------|-----------------|------------------|--------------|-------------|---------------|--------------|--------------|------------------|----------|------------|-----------|---------------------------|
| BOLT01107859 | INDER6                  | INMUN1          | TCLU1872990      | RJ19GC3990   | 12          | 1             | 2020         | 12:12        | 12345679 5241525 | 1 1      | 1 1        | 2020 2020 | 123456789123 987654321654 |
|              |                         |                 |                  |              |             |               |              |              |                  |          |            |           |                           |
|              |                         |                 |                  |              |             |               |              |              |                  |          |            |           |                           |
|              |                         |                 |                  |              |             |               |              |              |                  |          |            |           |                           |