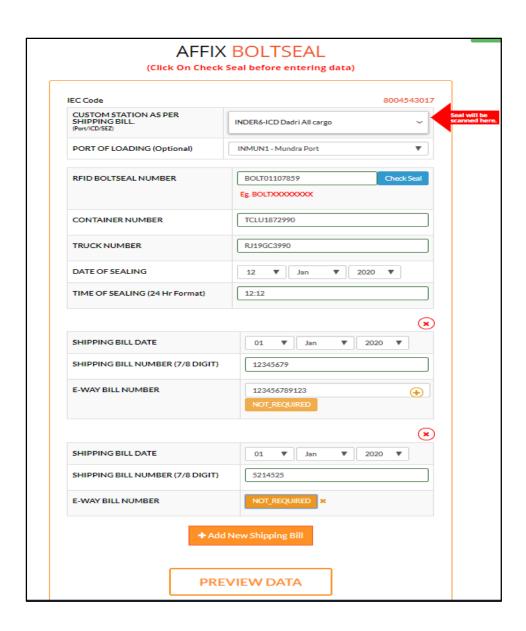

# Case - III => One Seal - One Container - Multiple Shipping bill - Multiple E-Waybill number

| SealNo       | Destination Port Or ICD | Port Of Loading | Container Number | Truck Number | Sealing Day | Sealing Month | Sealing Year | Sealing Time | Bill Number      | Bill Day | Bill Month | Bill Year | Eway Bill Number          |
|--------------|-------------------------|-----------------|------------------|--------------|-------------|---------------|--------------|--------------|------------------|----------|------------|-----------|---------------------------|
| BOLT01107859 | INDER6                  | INMUN1          | TCLU1872990      | RJ19GC3990   | 12          | 1             | 2020         | 12:12        | 12345679 5241525 | 1 1      | 1 1        | 2020 2020 | 123456789123 987654321654 |
|              |                         |                 |                  |              |             |               |              |              |                  |          |            |           |                           |
|              |                         |                 |                  |              |             |               |              |              |                  |          |            |           |                           |
|              |                         |                 |                  |              |             |               |              |              |                  |          |            |           |                           |