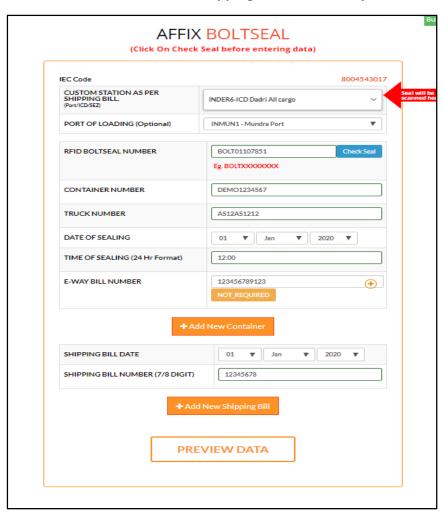

#### Case - I => One Seal - One Container - One Shipping bill - One E-Waybill number

| SealNo       | Destination Port Or ICD | Port Of Loading | Container Number | Truck Number | Sealing Day | Sealing Month | Sealing Year | Sealing Time | Bill Number | Bill Day | Bill Month | Bill Year | Eway Bill Number |
|--------------|-------------------------|-----------------|------------------|--------------|-------------|---------------|--------------|--------------|-------------|----------|------------|-----------|------------------|
| BOLT01107851 | INDER6                  | INMUN1          | DEMO1234567      | AS12AS1212   | 1           | 1             | 2020         | 12:00        | 12345679    | 1        | 1          | 2020      | 123456789123     |
|              |                         |                 |                  |              |             |               |              |              |             |          |            |           |                  |
|              |                         |                 |                  |              |             |               |              |              |             |          |            |           |                  |
|              |                         |                 |                  |              |             |               |              |              |             |          |            |           |                  |