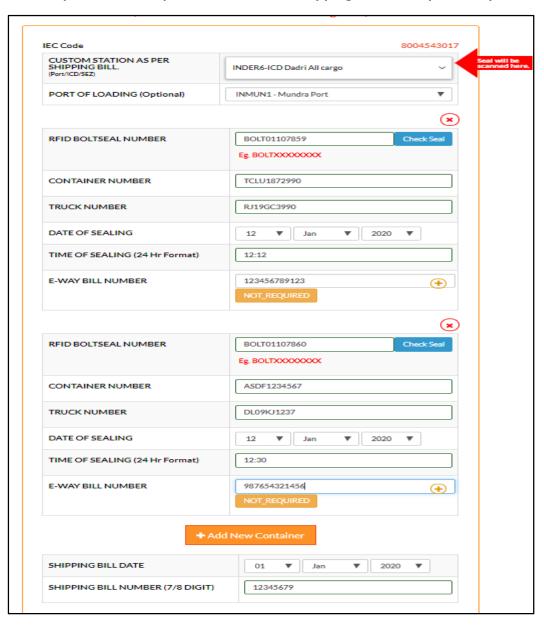

# Case - IV => Multiple Seal - Multiple Container - One Shipping bill - Multiple E-Waybill number

| SealNo       | Destination Port Or ICD | Port Of Loading | Container Number | Truck Number | Sealing Day | Sealing Month | Sealing Year | Sealing Time | Bill Number | Bill Day | Bill Month | Bill Year | Eway Bill Number |
|--------------|-------------------------|-----------------|------------------|--------------|-------------|---------------|--------------|--------------|-------------|----------|------------|-----------|------------------|
| BOLT01107859 | INDER6                  | INMUN1          | TCLU1872990      | RJ19GC3990   | 12          | 1             | 2020         | 12:12        | 12345679    | 1        | 1          | 2020      | 123456789123     |
| BOLT01107860 | INDER6                  | INMUN1          | ASDF1234567      | DL09KJ1237   | 12          | 1             | 2020         | 12:30        | 12345679    | 1        | 1          | 2020      | 987654321456     |
|              |                         |                 |                  |              |             |               |              |              |             |          |            |           |                  |
|              |                         |                 |                  |              |             |               |              |              |             |          |            |           |                  |